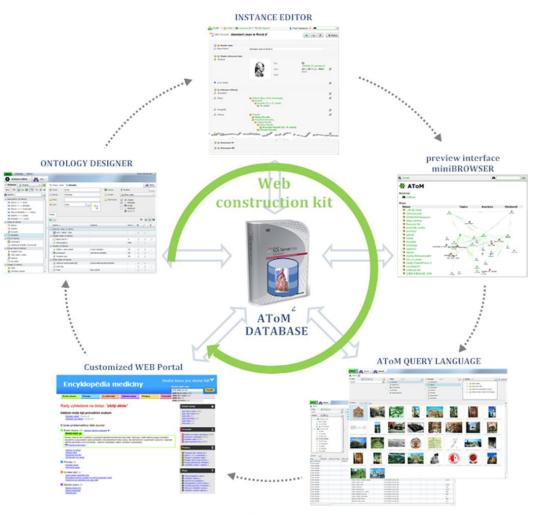

flexibility



### AToM<sup>2</sup> history, 3rd drop

- > 2006 Topic maps fascination
- 2007 testing all the great Topic Maps solutions
- > 2008 AToM1 based on standards
  - EU funding for 3-year project
- 2009 first complete rewrite ? AToM2,tons of bugs elimination
- > 2010 stable alpha version, first projects
- 2011
  - 1st half: beta version
  - 2nd half: ready to sell



#### Why AToM<sup>2</sup>?

#### Performance

#### Security Processes

#### AToM<sup>2</sup> application model





#### AToM<sup>2</sup> targetting

- Intranet knowledge system
- Data mining solution
- Website construction kit
- all these with strong Topic Maps influence



#### AToM<sup>2</sup> Intranet knowledge system





#### AToM<sup>2</sup> Data mining solution





#### AToM<sup>2</sup> web construction kit





#### AToM<sup>2</sup> technology platform





#### AToM<sup>2</sup> Technology requirements

- server side
  - SQL Server 2008
  - web server Internet Information Server 7.5
  - WCF, RIA communication platform
- client side
  - Silverlight 4
  - of course browser IE, Chrome, Firefox



# Differences of traditional topic maps engines

- traditional negines are "memory" based
  - significantly slower loading when > 10000 topics
  - almost unresponsible when > 100000 topics
- AToM2 is "database" based
  - no "loading" delays
  - fast responses even when millions of topics



#### TMDM/TMCL – compliances, differences

- TMDM/TMCL, compliances
  - TAO (or almost TAO 🙂)
- TMDM/TMCL,differences
  - what we miss in TM?
    - solar system in topic maps
    - book in topic maps
  - what we reco