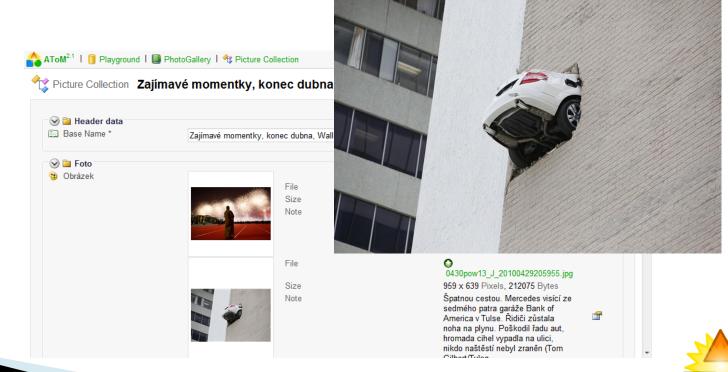

## AToM<sup>2</sup> property image

- with upload, download, dynamic resize
- convenient in many cases