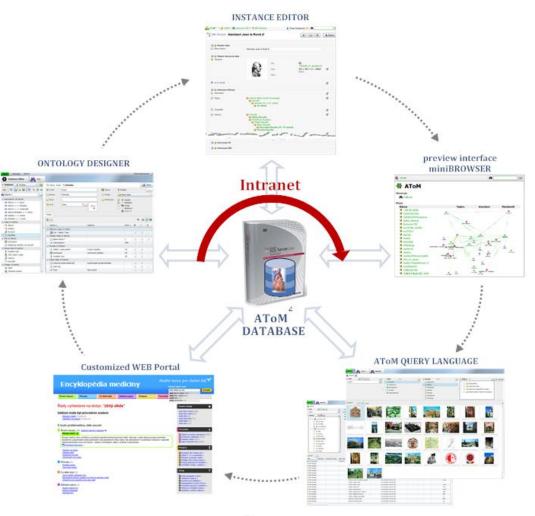

#### AToM<sup>2</sup> application model

#### AToM<sup>2</sup> Intranet knowledge system