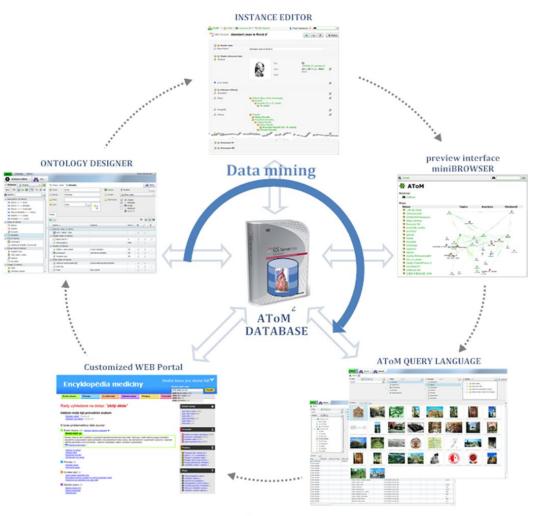

assification
  - faceted search
  - association flexibility



### AToM<sup>2</sup> history, 3rd drop

- > 2006 Topic maps fascination
- 2007 testing all the great Topic Maps solutions
- > 2008 AToM1 based on standards
  - EU funding for 3-year project
- 2009 first complete rewrite ? AToM2,tons of bugs elimination
- > 2010 stable alpha version, first projects
- 2011
  - 1st half: beta version
  - 2nd half: ready to sell



#### Why AToM<sup>2</sup>?

#### Performance

#### Security Processes

#### AToM<sup>2</sup> application model





#### AToM<sup>2</sup> targetting

- Intranet knowledge system
- Data mining solution
- Website construction kit
- all these with strong Topic Maps influence



#### AToM<sup>2</sup> Intranet knowledge system





#### AToM<sup>2</sup> Data mining solution





#### AToM<sup>2</sup> web construction kit





#### AToM<sup>2</sup> technology platform





#### AToM<sup>2</sup> Technology requirements

- server side
  - SQL Server 2008
  - web server Internet Information Server 7.5
  - WCF, RIA communication platform
- client side
  - Silverlight 4
  - of course browser IE, Chrome, Firefox



# Differences of traditional topic maps engines

- traditional negines are "memory" based
  - significantly slower loading when > 10000 topics
  - almost unresponsible when > 100000 topics
- AToM2 is "database" based
  - no "loading" delays
  - fast responses even when millions of topics



#### TMDM/TMCL – compliances, differences

- TMDM/TMCL, compliances
  - TAO (or almost TAO 🙂)
- TMDM/TMCL,differences
  - what we miss in TM?
    - solar system in topi