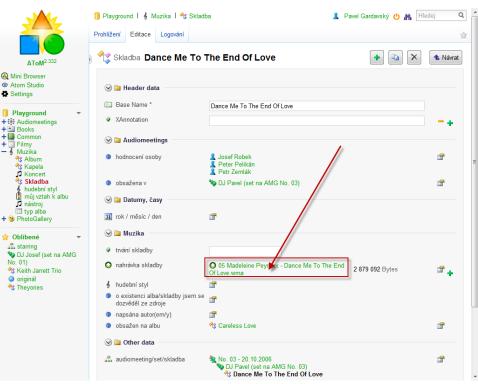

#### AToM<sup>2</sup> association enhancement

- sort, rate could be embedded properties of any association
- under testing is universal associations equipment
- in the same way as adding properties to classes