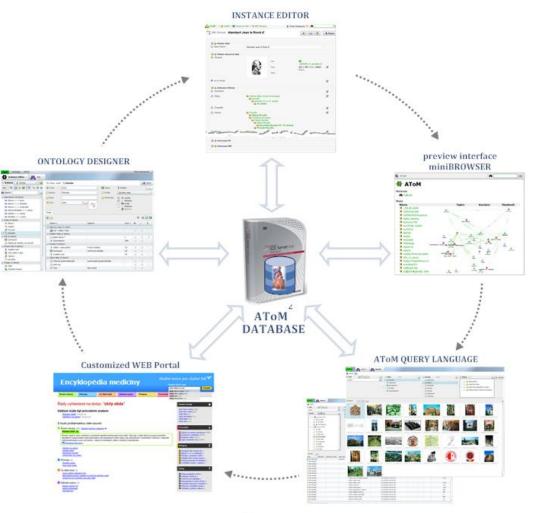

#### AToM<sup>2</sup> application model

#### AToM<sup>2</sup> Ontology designer

- Space editor
- Folder editor
- Schema editor