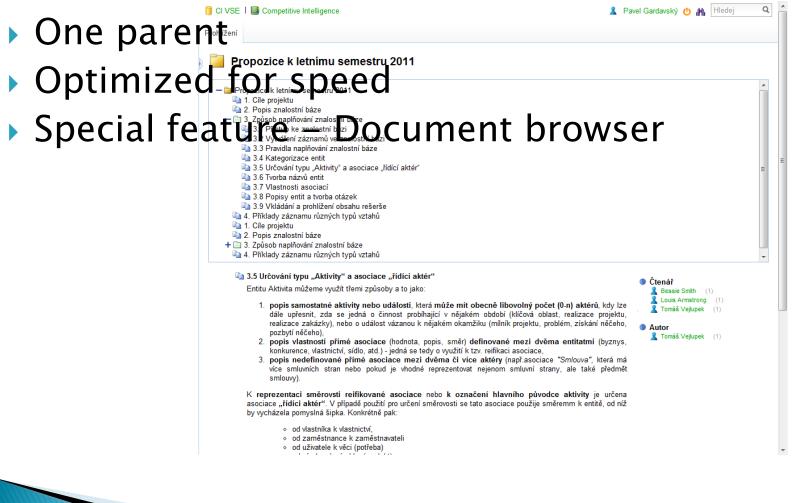

## AToM<sup>2</sup> property text

- embedded powerful XHTML editor
- user css, code validation, tables ... and more

| ATOM <sup>2.1</sup>     AION EN                                                                                                                                                                                                                                                                                                                        |                                                                                        | ardavský 😃 💏       |            |
|--------------------------------------------------------------------------------------------------------------------------------------------------------------------------------------------------------------------------------------------------------------------------------------------------------------------------------------------------------|----------------------------------------------------------------------------------------|--------------------|------------|
| Web Article Root Article                                                                                                                                                                                                                                                                                                                               |                                                                                        |                    | Save Cance |
|                                                                                                                                                                                                                                                                                                                                                        | » 🕕 🏗 🚏   📝 xm. 🝳 🛃 (                                                                  | 0                  |            |
| AToM <sup>2</sup> is an acronym of "Aion Topic Maps engine $2^{nd}$ genera                                                                                                                                                                                                                                                                             | ition <sup>®</sup> . AToM <sup>2</sup> is                                              |                    |            |
| <ul> <li>an application framework for building semantically orien<br/>(like encyclopedias, legal systems, vocabularies, know</li> <li>a high performance and usability oriented feature-rich w</li> <li>strongly influenced by Topic Maps concepts and slight</li> </ul> Purpose of this document is providing basic information on AToI<br>TMRA 2010. | rledge bases, sophisticated CMSs<br>veb database<br>ly inspired by other semantic tech | niques and approac |            |
|                                                                                                                                                                                                                                                                                                                                                        |                                                                                        |                    |            |
|                                                                                                                                                                                                                                                                                                                                                        |                                                                                        |                    |            |