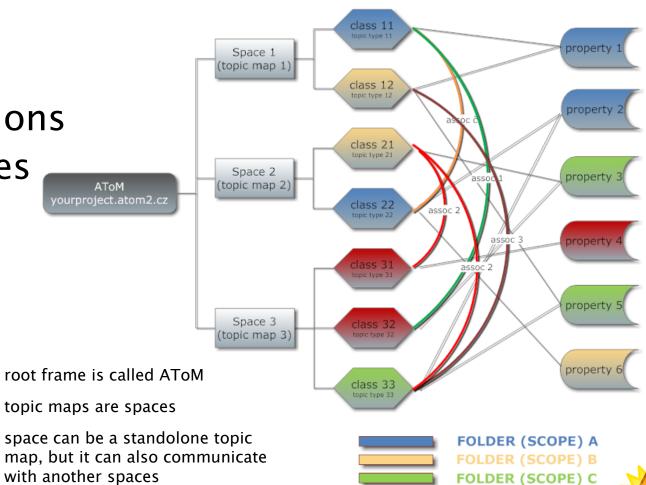

#### AToM<sup>2</sup> compliances with TMDM/TMCL

What is the same or very similar?

- topic map = space
- topic type = class
- occurance = property
- association, role = dtto
- name = dtto
- scope = folder

#### AToM<sup>2</sup> Data model

- spaces
- classes
- associations

Þ

- properties
- folders

FOLDER (SCOPE) D